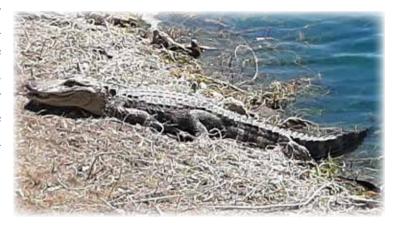

residents who have grandchildren visiting this summer nonemergency number at 941-429-7300. I encourage you advise them and their parents of the dangers of standing too close to the edge of the pond. Alligators can move very quickly. Also, for safety and legal reasons please do not allow your grandchildren to drive golf carts. See article in this newsletter.

#### DID YOU KNOW......

- IT IS AGAINST FLORIDA LAW TO FEED WILDLIFE, INCLUDING ALLIGATORS.
- Snowbirds need to notify the office when leaving for the summer. Ensure the office has your correct contact info and information for the designated caretaker for your property.
- · Shirts & shoes are always required in the laundry and both Ph 1 & Ph 2 buildings.
- You do not have to be a Florida Resident to be on the HPARC council, however it is a requirement to be a Trustee.
- SPEED LIMIT IN THE PARK IS 15MPH.